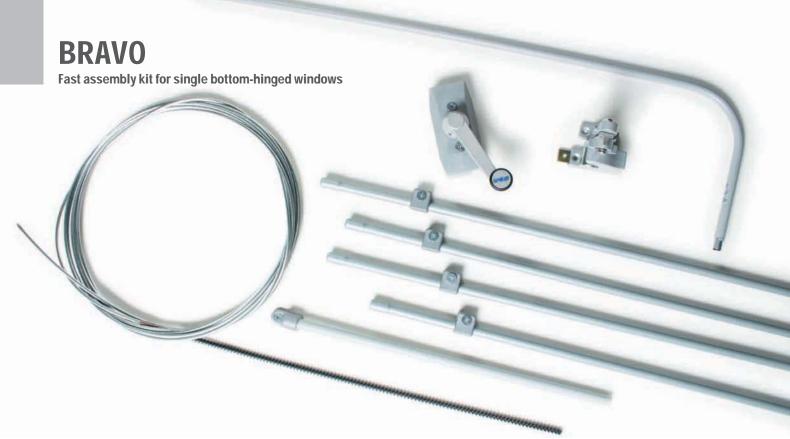

- BRAVO is a fast assembly kit for single bottom-hinged window whose width does not exceed 1,5 m.
- Minimum space required: 20 mm from the vent upper profile.
- The conduit is supplied in 0.6 m bars, drown at one end: speed of assembly is ensured thanks to its insertion, with no need of joints.
- One bar of the conduit is already bended (50 mm radius), there is no need of any tool.
- Blister package for display in the shop, easy transport and storage guaranteed.
- Maximum opening: 250 mm; the kit is supplied complete with a pre-cut spent travel tube.
- For vents lower than 500 mm, reduce the stroke to 1/3 of the height by adjusting the end stroke spring, located by the control operator.

### PART No.

Color

Conduit length

|                          |                   | BLACK | 40652Y | 40653A | 40654C |  |  |  |  |
|--------------------------|-------------------|-------|--------|--------|--------|--|--|--|--|
|                          |                   | GREY  | 40655E | 40656G | 40657J |  |  |  |  |
| Items contained in BRAVO |                   |       |        |        |        |  |  |  |  |
| Pos.                     | Description       |       | Q.ty   | Q.ty   | Q.ty   |  |  |  |  |
| 1                        | Flat operator     | r     | 1      | 1      | 1      |  |  |  |  |
| 2                        | Locking ope       | ner   | 1      | 1      | 1      |  |  |  |  |
| 3                        | Cable             |       | 3,5 m  | 4,7 m  | 6,5 m  |  |  |  |  |
| 4                        | Conduit           |       | 4      | 6      | 9      |  |  |  |  |
| 4A                       | Bent conduit      | t     | 1      | 1      | 1      |  |  |  |  |
| 5                        | Saddle            |       | 4      | 6      | 8      |  |  |  |  |
| 6                        | Lock spring       |       | 1      | 1      | 1      |  |  |  |  |
| 7                        | Spent travel tube |       | 1      | 1      | 1      |  |  |  |  |
| 8                        | End plug          |       | 1      | 1      | 1      |  |  |  |  |