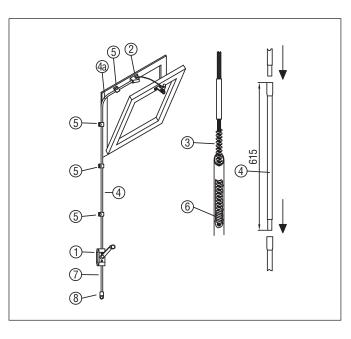

### PART No.

Color

Conduit length

|                          |                   | BLACK | 40652Y | 40653A | 40654C |  |  |  |  |
|--------------------------|-------------------|-------|--------|--------|--------|--|--|--|--|
|                          |                   | GREY  | 40655E | 40656G | 40657J |  |  |  |  |
| Items contained in BRAVO |                   |       |        |        |        |  |  |  |  |
| Pos.                     | Description       |       | Q.ty   | Q.ty   | Q.ty   |  |  |  |  |
| 1                        | Flat operator     | r     | 1      | 1      | 1      |  |  |  |  |
| 2                        | Locking ope       | ner   | 1      | 1      | 1      |  |  |  |  |
| 3                        | Cable             |       | 3,5 m  | 4,7 m  | 6,5 m  |  |  |  |  |
| 4                        | Conduit           |       | 4      | 6      | 9      |  |  |  |  |
| 4A                       | Bent conduit      | t     | 1      | 1      | 1      |  |  |  |  |
| 5                        | Saddle            |       | 4      | 6      | 8      |  |  |  |  |
| 6                        | Lock spring       |       | 1      | 1      | 1      |  |  |  |  |
| 7                        | Spent travel tube |       | 1      | 1      | 1      |  |  |  |  |
| 8                        | End plug          |       | 1      | 1      | 1      |  |  |  |  |