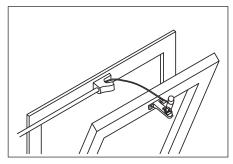

Locking opener dimensions

Examples of single installation

Examples of multiple installation

The dimension are measured from the external limits of the vent and show the minimum necessary space

The instructions for a safe installation are included in the section "SECURITY WARNINGS". On bottom hinged windows for safety reasons always install side checks.

NOTE: to open more than one window, loose elements must be ordered (see pages 64-68).

The instructions for a safe installation are included in the section "SECURITY WARNINGS". On bottom hinged windows for safety reasons always install side checks.