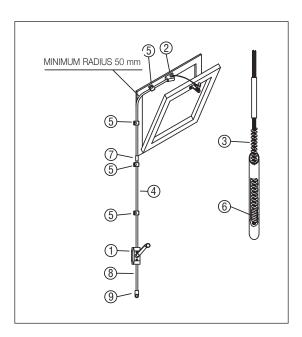

### Items contained into the KIT

| Description       | Q.ty                                                                                          | Q.ty                                                                                                                                                                                                                    | Q.ty                                                                                                                                                                                                                                                                                                                                                              |
|-------------------|-----------------------------------------------------------------------------------------------|-------------------------------------------------------------------------------------------------------------------------------------------------------------------------------------------------------------------------|-------------------------------------------------------------------------------------------------------------------------------------------------------------------------------------------------------------------------------------------------------------------------------------------------------------------------------------------------------------------|
| Flat operator 1   | 1                                                                                             | 1                                                                                                                                                                                                                       |                                                                                                                                                                                                                                                                                                                                                                   |
| Locking opener 1  | 1                                                                                             | 1                                                                                                                                                                                                                       |                                                                                                                                                                                                                                                                                                                                                                   |
| Cable             | 3 m                                                                                           | 4,5 m                                                                                                                                                                                                                   | 6 m                                                                                                                                                                                                                                                                                                                                                               |
| Conduit           | 3 m                                                                                           | 4,5 m                                                                                                                                                                                                                   | 6 m                                                                                                                                                                                                                                                                                                                                                               |
| Saddle            | 4                                                                                             | 8                                                                                                                                                                                                                       | 8                                                                                                                                                                                                                                                                                                                                                                 |
| Lock spring       | 1                                                                                             | 1                                                                                                                                                                                                                       | 1                                                                                                                                                                                                                                                                                                                                                                 |
| Connector         | 0                                                                                             | 1                                                                                                                                                                                                                       | 1                                                                                                                                                                                                                                                                                                                                                                 |
| Spent travel tube | 1                                                                                             | 1                                                                                                                                                                                                                       | 1                                                                                                                                                                                                                                                                                                                                                                 |
| End plug          | 1                                                                                             | 1                                                                                                                                                                                                                       | 1                                                                                                                                                                                                                                                                                                                                                                 |
|                   | Flat operator 1 Locking opener 1 Cable Conduit Saddle Lock spring Connector Spent travel tube | Flat operator       1         Locking opener 1       1         Cable       3 m         Conduit       3 m         Saddle       4         Lock spring       1         Connector       0         Spent travel tube       1 | Flat operator         1         1         1           Locking opener 1         1         1         1           Cable         3 m         4,5 m           Conduit         3 m         4,5 m           Saddle         4         8           Lock spring         1         1           Connector         0         1           Spent travel tube         1         1 |