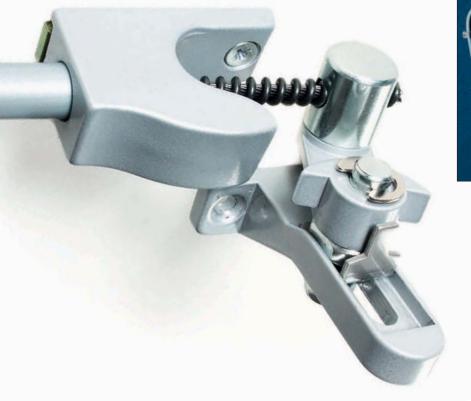

## **LOCKING OPENERS**

Opening mechanisms for bottom hinged windows

 PART No.
 WHITE
 RAL 9010
 30754Y

 BLACK
 RAL 9005
 37156M

 GREY
 RAL 9006
 37239Q

- It can only open bottom hinged windows which not require pushing force for the opening.
- Minimum size; the needed space for the installation is 20 mm from the vent external limit
- Maximum opening stroke: 25 cm; it can be adjusted on the end stroke spring placed in correspondence of the control operator.
- For windows with height inferior to 50 cm it is necessary to reduce the stroke to 1/3 of the window height.
- It is not necessary to work the conduit.
- In systems with more windows it is necessary to use rotary junction boxes to transmit the cable movement from the main line to the auxiliary ones.
- For windows wider than 1,5 m it is necessary to apply two or more thrust points.

Locking opener dimensions

Examples of single installation

Examples of multiple installation

The dimension are measured from the external limits of the vent and show the minimum necessary space

The instructions for a safe installation are included in the section "SECURITY WARNINGS". On bottom hinged windows for safety reasons always install side checks.