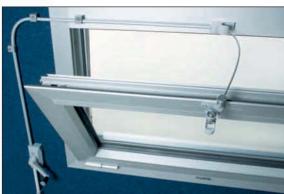

- BRAVO is a fast assembly kit for single bottom-hinged window whose width does not exceed 1,5 m.
- Minimum space required: 20 mm from the vent upper profile.
- The conduit is supplied in 0.6 m bars, drown at one end: speed of assembly is ensured thanks to its insertion, with no need of joints.
- One bar of the conduit is already bended (50 mm radius), there is no need of any tool.
- Blister package for display in the shop, easy transport and storage guaranteed.
- Maximum opening: 250 mm; the kit is supplied complete with a pre-cut spent travel tube.
- For vents lower than 500 mm, reduce the stroke to 1/3 of the height by adjusting the end stroke spring, located by the control operator.

# **KIT** for single bottom hinged windows with rope

 $\wedge$ 

The instructions for a safe installation are included in the section "SECURITY WARNINGS". On bottom hinged windows for safety reasons always install side checks.