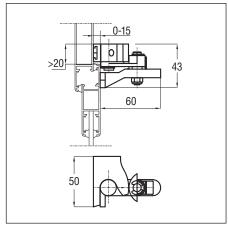

Locking opener dimensions

Examples of single installation

Examples of multiple installation

The dimension are measured from the external limits of the vent and show the minimum necessary space

The instructions for a safe installation are included in the section "SECURITY WARNINGS". On bottom hinged windows for safety reasons always install side checks.