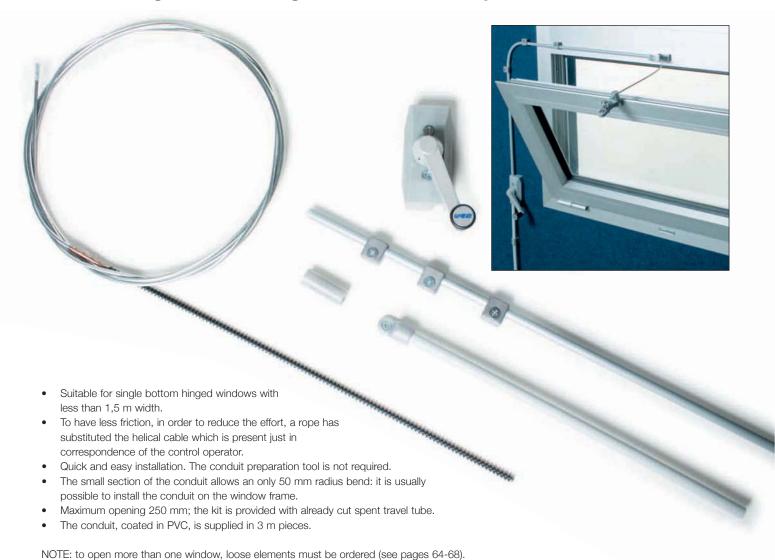

- BRAVO is a fast assembly kit for single bottom-hinged window whose width does not exceed 1,5 m.
- Minimum space required: 20 mm from the vent upper profile.
- The conduit is supplied in 0.6 m bars, drown at one end: speed of assembly is ensured thanks to its insertion, with no need of joints.
- One bar of the conduit is already bended (50 mm radius), there is no need of any tool.
- Blister package for display in the shop, easy transport and storage guaranteed.
- Maximum opening: 250 mm; the kit is supplied complete with a pre-cut spent travel tube.
- For vents lower than 500 mm, reduce the stroke to 1/3 of the height by adjusting the end stroke spring, located by the control operator.

NOTE: to open more than one window, loose elements must be ordered (see pages 64-68).

The instructions for a safe installation are included in the section "SECURITY WARNINGS". On bottom hinged windows for safety reasons always install side checks.

# **KIT** for single bottom hinged windows with rope

 $\wedge$ 

The instructions for a safe installation are included in the section "SECURITY WARNINGS". On bottom hinged windows for safety reasons always install side checks.