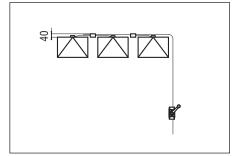

Locking opener dimensions

Examples of single installation

Examples of multiple installation

The dimension are measured from the external limits of the vent and show the minimum necessary space

The instructions for a safe installation are included in the section "SECURITY WARNINGS". On bottom hinged windows for safety reasons always install side checks.