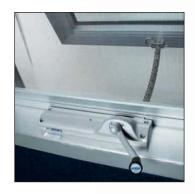

## Manual chain opener

- Manual chain operator for skylights, roof windows and top hinged windows.
- Easy and quick installation on wood, metal and PVC windows.
- Maximum opening approx. 260 mm. It is possible to stop the sash in any position.
- Allows window operation without remove any insect screen.
- When closed it is not possible to open the window from outside.
- Smooth and easy operation.
- Quick release system for easy window cleaning.
- Corrosion protected chain. Suitable for windows with more than 300 mm height.\*
- The CAT chain actuator is supplied with a handle for installation on windowsill or eyelet for operation by crank handle for skylights or roof windows.

| PART No.                     |        | WHITE RAL 9010 | BLACK RAL 9005 | GREY RAL 9006 |
|------------------------------|--------|----------------|----------------|---------------|
| CAT CHAIN OPENER WITH HANDLE |        | 40761WIN       | 40807WIN       | 40808WIN      |
| CAT CHAIN OPENER WITH EYELET |        | 40761SKY       | 40807SKY       | 40808SKY      |
| CRANK HANDLE                 | Lenght | 1500 mm        | 40764E         |               |
|                              |        | 2000 mm        | 40765F         |               |
|                              |        | 2500 mm        | 40766G         |               |
|                              |        | 3000 mm        | 40767H         |               |