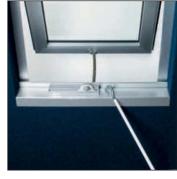

## Manual chain opener

- Manual chain operator for skylights, roof windows and top hinged windows.
- Easy and quick installation on wood, metal and PVC windows.
- Maximum opening approx. 260 mm. It is possible to stop the sash in any position.
- Allows window operation without remove any insect screen.
- When closed it is not possible to open the window from outside.
- Smooth and easy operation.
- Quick release system for easy window cleaning.
- Corrosion protected chain. Suitable for windows with more than 300 mm height.\*
- The CAT chain actuator is supplied with a handle for installation on windowsill or eyelet for operation by crank handle for skylights or roof windows.

## SPECIFICATION PROSPECTS

Ultraflex Control Systems manual actuator with chain for operating top hinged windows by handle or skylights by eyelet and crank handle. Maximum stroke 260 mm.