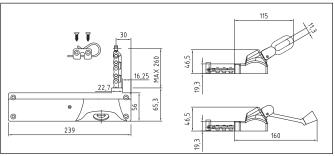

## Maximum load on the chain 180N

The above value do not include any wind or snow load.

Actuator dimension

<sup>\*</sup> For window less than 500 mm high, please refer to the user manual.

The instructions for a safe installation are included in the section "SECURITY WARNINGS"