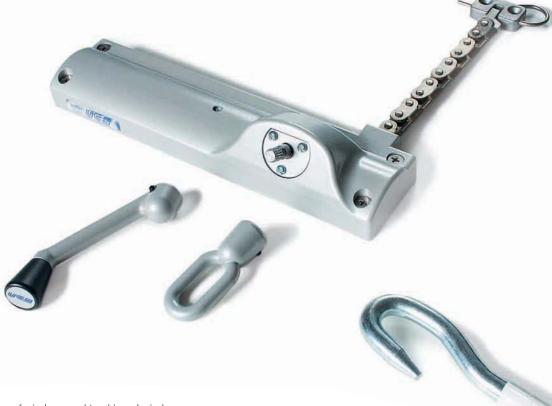

## Manual chain opener

- Manual chain operator for skylights, roof windows and top hinged windows.
- Easy and quick installation on wood, metal and PVC windows.
- Maximum opening approx. 260 mm. It is possible to stop the sash in any position.
- Allows window operation without remove any insect screen.
- When closed it is not possible to open the window from outside.
- Smooth and easy operation.
- Quick release system for easy window cleaning.
- Corrosion protected chain. Suitable for windows with more than 300 mm height.\*
- The CAT chain actuator is supplied with a handle for installation on windowsill or eyelet for operation by crank handle for skylights or roof windows.

| PART No.                     |        | WHITE RAL 9010 | BLACK RAL 9005 | GREY RAL 9006 |
|------------------------------|--------|----------------|----------------|---------------|
| CAT CHAIN OPENER WITH HANDLE |        | 40761WIN       | 40807WIN       | 40808WIN      |
| CAT CHAIN OPENER WITH EYELET |        | 40761SKY       | 40807SKY       | 40808SKY      |
| CRANK HANDLE                 | Lenght | 1500 mm        | 40764E         |               |
|                              |        | 2000 mm        | 40765F         |               |
|                              |        | 2500 mm        | 40766G         |               |
|                              |        | 3000 mm        | 40767H         |               |

## SPECIFICATION PROSPECTS

Ultraflex Control Systems manual actuator with chain for operating top hinged windows by handle or skylights by eyelet and crank handle. Maximum stroke 260 mm.