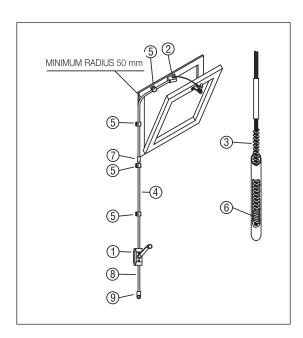

## Items contained into the KIT

| Pos. | Description       | Q.ty | Q.ty  | Q.ty |
|------|-------------------|------|-------|------|
| 1    | Flat operator 1   | 1    | 1     |      |
| 2    | Locking opener 1  | 1    | 1     |      |
| 3    | Cable             | 3 m  | 4,5 m | 6 m  |
| 4    | Conduit           | 3 m  | 4,5 m | 6 m  |
| 5    | Saddle            | 4    | 8     | 8    |
| 6    | Lock spring       | 1    | 1     | 1    |
| 7    | Connector         | 0    | 1     | 1    |
| 8    | Spent travel tube | 1    | 1     | 1    |
| 9    | End plug          | 1    | 1     | 1    |