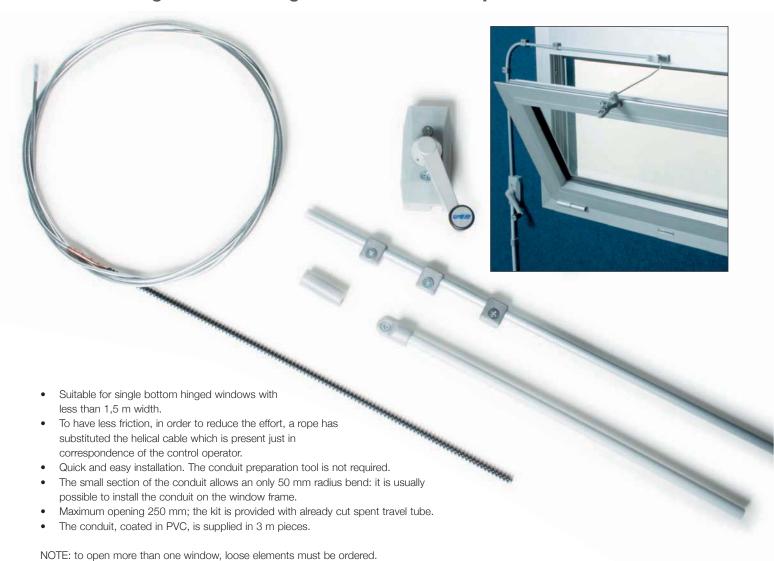

## **KIT** for single bottom hinged windows with rope

 $\triangle$ 

The instructions for a safe installation are included in the section "SECURITY WARNINGS". On bottom hinged windows for safety reasons always install side checks.

## Items contained into the KIT

| Pos. | Description       | Q.ty | Q.ty  | Q.ty |
|------|-------------------|------|-------|------|
| 1    | Flat operator 1   | 1    | 1     |      |
| 2    | Locking opener 1  | 1    | 1     |      |
| 3    | Cable             | 3 m  | 4,5 m | 6 m  |
| 4    | Conduit           | 3 m  | 4,5 m | 6 m  |
| 5    | Saddle            | 4    | 8     | 8    |
| 6    | Lock spring       | 1    | 1     | 1    |
| 7    | Connector         | 0    | 1     | 1    |
| 8    | Spent travel tube | 1    | 1     | 1    |
| 9    | End plug          | 1    | 1     | 1    |