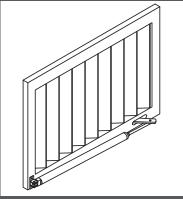

## **Installation examples**

On top hinged window with windowsill with end bracket included

Installation on vertical sun blades with back fixing bracket part No. 35697P

On dome with fixing end bracket included

On horizontal louvre with back fixing

On horizontal louvre with back fixing bracket part No. 35697P

The instructions for a safe installation are included in the section "SECURITY WARNINGS"