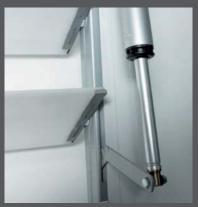

On horizontal louvre with back fixing

On horizontal louvre with back fixing bracket part No. 35697P

The instructions for a safe installation are included in the section "SECURITY WARNINGS"