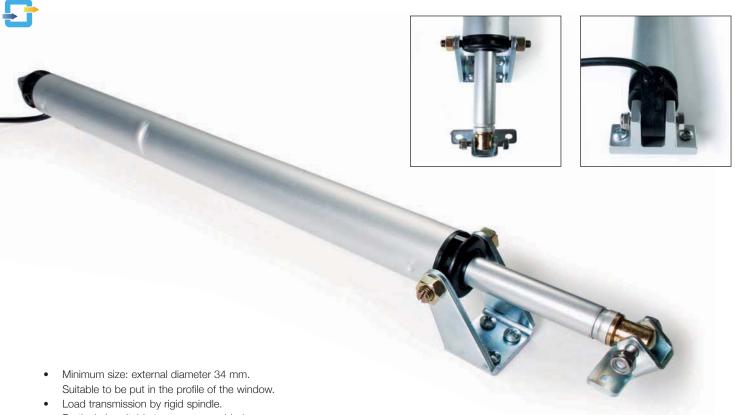

## **ULYSSES**

Linear spindle actuator - Force in push action 650 N - Stroke 180 and 300 mm

- Particularly suitable to operate sun blades.
- High protection from atmospheric agents (IP 65).
- Warning: the actuator is provided with electronic limit stop. When the actuator is in stroke end positions, if in closing, do not repeate the closing operation, and viceversa in opening.
- Supplied with steel end bracket bracket and connector. Front or back fixing possibility.
- Aluminium back bracket to be ordered separately part No. 35697P
- A kit to reduce the stroke is available part No. 40735V

## **Accessories**

Steel end bracket included

Aluminium back bracket part No. 35697P

Kit to reduce the stroke part No. 40735V

Galvanized steel connector kit to fix the spindle on the vent (included).