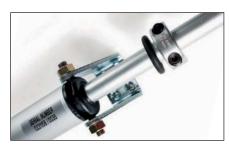

## **Installation examples**

On top hinged window with windowsill with end bracket included

Installation on vertical sun blades with back fixing bracket part No. 35697P

On dome with fixing end bracket included

On horizontal louvre with back fixing

On horizontal louvre with back fixing bracket part No. 35697P

The instructions for a safe installation are included in the section "SECURITY WARNINGS"