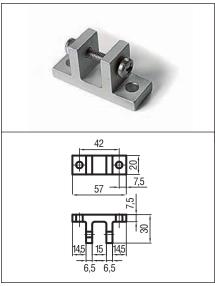

Actuators dimensions

VOLTAGE SUPPLY ELECTRIC CONNECTION

OPERATION STROKE

FORCE (in push and pull action)

SPEED

CURRENT ABSORPTION (with max load)

PARALLEL CONNECTION

LIMIT STOP

PROTECTION CLASS

PART No.

SILVER ANODIZED

24 Vdc ± 10%

2 wires

by polarity inversion 180/300 mm

650 N 6 mm/s

~ 1 A YES

Electronic IP 65

40759Z

STROKE 180 mm

**STROKE 300 mm** 40760A