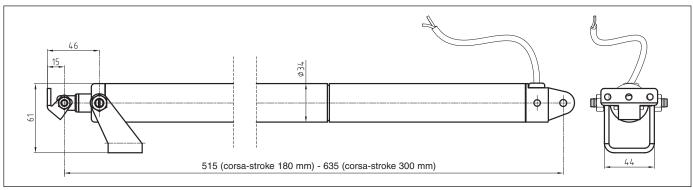

Actuators dimensions

VOLTAGE SUPPLY ELECTRIC CONNECTION

OPERATION STROKE

FORCE (in push and pull action)

SPEED

CURRENT ABSORPTION (with max load)

PARALLEL CONNECTION

LIMIT STOP

PROTECTION CLASS

PART No.

SILVER ANODIZED

24 Vdc ± 10%

2 wires

by polarity inversion 180/300 mm

650 N 6 mm/s

~ 1 A YES

Electronic IP 65

40759Z

STROKE 180 mm

**STROKE 300 mm** 40760A