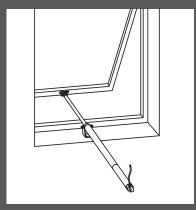

## **Installation examples**

On top hinged window with windowsill with end bracket included

Installation on vertical sun blades with back fixing bracket part No. 35697P

On dome with fixing end bracket included