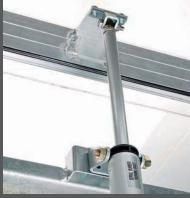

## **Installation examples**

On top hinged window with windowsill with end bracket included

Installation on vertical sun blades with back fixing bracket part No. 35697P

On dome with fixing end bracket included