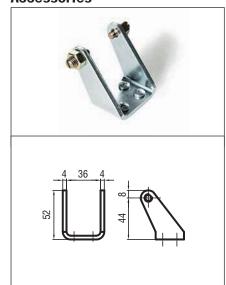

## **Accessories**

Steel end bracket included

Aluminium back bracket part No. 35697P

Kit to reduce the stroke part No. 40735V

Galvanized steel connector kit to fix the spindle on the vent (included).