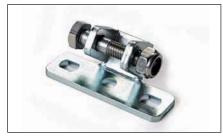

## **Accessories**

Steel end bracket included

Aluminium back bracket part No. 35697P

Kit to reduce the stroke part No. 40735V

Galvanized steel connector kit to fix the spindle on the vent (included).