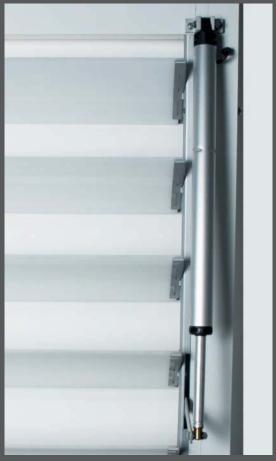

## **Installation examples**

On top hinged window with windowsill with end bracket included

Installation on vertical sun blades with back fixing bracket part No. 35697P

On dome with fixing end bracket included