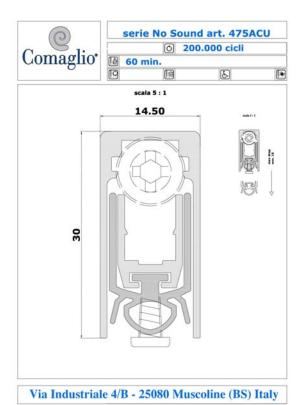

| Product reference: | 475 ACU                                                  |
|--------------------|----------------------------------------------------------|
| Series:            | No Sound                                                 |
| Description:       | Silicone seal with nylon push button (pre-fitted screws) |

Scope: Approved for use with 60 minute fire resisting timber based doorsets meeting the criteria in section 4 of assessment referenced: BMT/CNA/F15244 Minimum door leaf 54mm thickness: Fitting requirements: The drop down seal is to be rebated centrally in the bottom of the door leaf 10 x 2mm uncased STS graphite seals must be fitted Intumescent **Protection:** either side of the drop down seal in the bottom of the door leaf. The perimeter intumescent specification for the door design must be fitted in the frame reveal and not the leaf edge i.e. it is not permitted for the drop seal to interrupt the perimeter intumescent seals around the leaf BMT/FEP/F15130 Supporting test evidence: